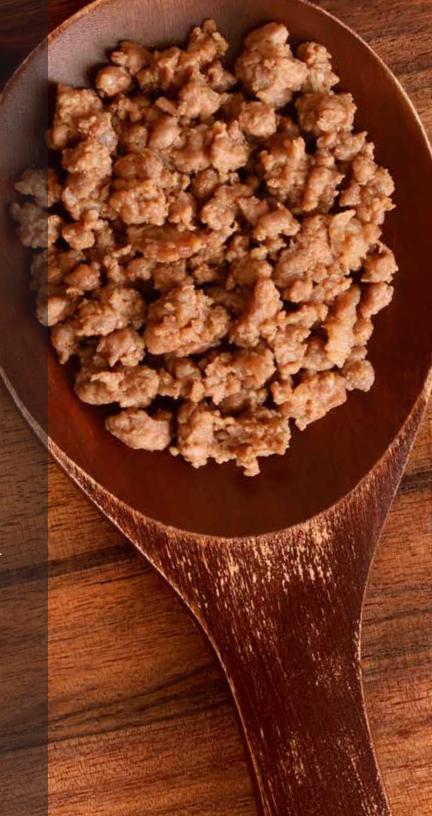

This recipe is an excellent source of Protein, Niacin, Vitamin B6, Vitamin B12, Selenium, and Zinc. It is a good source of Riboflavin, Iron and Choline.

1 lb. **Ground Beef,** (90% lean)

2 tsp. chopped **fresh sage** or ½ tsp. **rubbed sage** 

1 tsp. garlic powder

 $1\,tsp.\, \boldsymbol{onion\,powder}$ 

½ tsp. **salt** 

1/4-1/2 tsp. **crushed red pepper** 

Try the Basic Country Beef Breakfast Sausage in the Beef & Egg Breakfast Mug recipe found at **BeefLovingTexans.com** 

#### **Preparation**

- 1 Combine Ground Beef and seasonings in large bowl, mixing lightly but thoroughly.
- To make patties, lightly shape beef sausage mixture into four ½-inch thick patties. Heat large nonstick skillet over MEDIUM heat until hot. Add patties; cook 10-12 minutes or until instant-read thermometer inserted horizontally into center registers 160°F, turning occasionally.
- To prepare crumbles, heat large nonstick skillet over MEDIUM heat until hot. Add sausage mixture; cook 8-10 minutes, breaking into ½-inch crumbles and stirring occasionally.