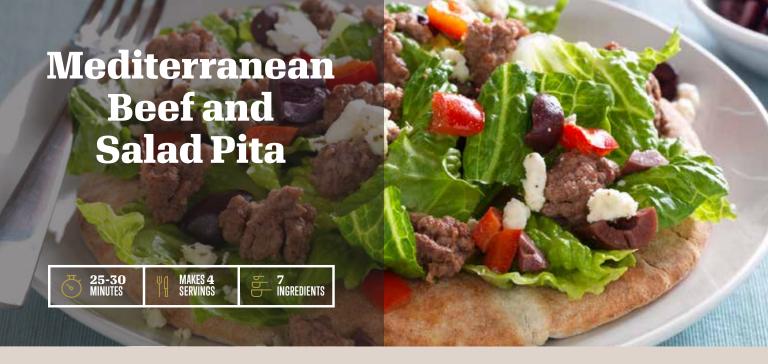

1 medium **red bell pepper**, chopped

4 cups **Romaine lettuce**, chopped

1/3 cup crumbled herb-flavored feta cheese

% cup prepared regular or reduced fat non-creamy **Italian dressing** or other **vinaigrette**  ¼ cup **Kalamata** or **ripe olives**, chopped

4 **pita breads**, toasted

#### **Preparation**

- 1 Heat large nonstick skillet over MEDIUM heat until hot. Add Ground Beef and bell pepper; cook 8-10 minutes, breaking beef into small crumbles and stirring occasionally. Remove from heat. Pour off drippings.
- ? Add lettuce, cheese, dressing and olives to beef mixture; toss to combine. Top pitas with equal amounts of beef mixture.

#### **Nutrition Information**

Nutrition information per serving: 288 Calories; 118 Calories from fat; 13.2 g Total Fat (4.2 g Saturated Fat; 6.5 g Monounsaturated Fat); 69.6 mg Cholesterol; 787.9 mg Sodium; 13.8 g Total Carbohydrate; 3.3 g Dietary Fiber; 25.3 g Protein; 4.5 mg Iron; 868.1 mg Potassium; 0.3 mg Riboflavin; 9.3 mg Niacin; 0.6 mg Vitamin B6; 2.2 mcg Vitamin B12; 5.8 mg Zinc; 20.1 mcg Selenium; 89.5 mg Choline.

This recipe is an excellent source of Protein, Riboflavin, Niacin, Vitamin B6, Vitamin B12, Iron, Selenium. It is a good source of Dietary Fiber, Potassium, and Choline.

2 lbs. **Ground Beef,** (90% lean)