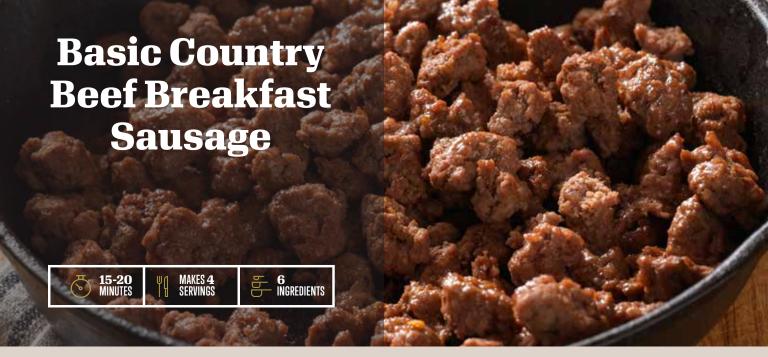

This recipe is an excellent source of Protein, Niacin, Vitamin B6, Vitamin B12, Selenium, and Zinc. It is a good source of Riboflavin, Iron and Choline.

1 lb. **Ground Beef,** (90% lean)

2 tsp. chopped **fresh sage** or ½ tsp. **rubbed sage** 

1 tsp. garlic powder

 $1\,tsp.\, \boldsymbol{onion\,powder}$ 

½ tsp. **salt** 

1/4-1/2 tsp. **crushed red pepper** 

Try the Basic Country Beef Breakfast Sausage in the Beef & Egg Breakfast Mug recipe found at **BeefLovingTexans.com** 

#### **Preparation**

- 1 Combine Ground Beef and seasonings in large bowl, mixing lightly but thoroughly.
- To make patties, lightly shape beef sausage mixture into four ½-inch thick patties. Heat large nonstick skillet over MEDIUM heat until hot. Add patties; cook 10-12 minutes or until instant-read thermometer inserted horizontally into center registers 160°F, turning occasionally.
- To prepare crumbles, heat large nonstick skillet over MEDIUM heat until hot. Add sausage mixture; cook 8-10 minutes, breaking into ½-inch crumbles and stirring occasionally.