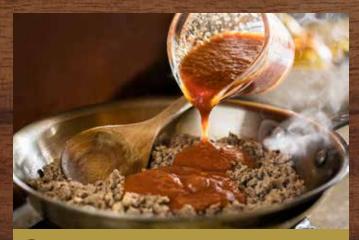

# (RI) **Pro Tip**

If your recipe calls for browning Ground Beef with onion or garlic, these items can be added during the cooking process. Additional seasonings and herbs may be added as desired after rinsing.

Heat a large nonstick skillet over MEDIUM heat until hot. Add Ground Beef and cook 8-10 minutes, breaking beef into small crumbles and stirring occasionally.

Place a mesh strainer or colander on a ½-quart (or larger) sturdy bowl. Place beef into strainer and allow fat to drain.