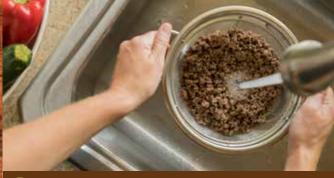

Remove strainer from the larger bowl and place it over the sink drain. **Pour hot water over beef to rinse additional fat** before returning beef to pan to complete the recipe.