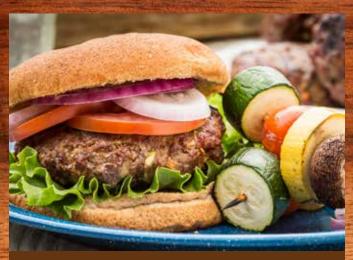

1 medium **zucchini**, grated

1 medium **carrot**, grated

6 cloves **garlic**, minced

½ cup **cilantro**, chopped

¼ cup **plain bread crumbs**  1 egg, beaten

2 Tbsp. **chili powder** 

2 tsp. **ground cumin** 

2 tsp. Kosher salt

1 tsp. **freshly ground pepper** 

cooking spray

8 whole-grain buns

but thoroughly. Shape Ground Beef into 8 %-inch thick patties. Make a small indention in the center of the burger with your thumb.

- Place burgers on oiled grates and grill for approximately 5 minutes on one side. Flip once, grilling on the other side for 5 minutes or until internal temperature reaches 160°F with a meat thermometer inserted into the thickest part of the burger.
- 4 Serve on buns, toast or hard rolls. Garnish as desired.

#### **Preparation**

- 1 Preheat gas or charcoal grill to 400°F.
- ② Combine Ground Beef and other ingredients in a large bowl, mixing lightly