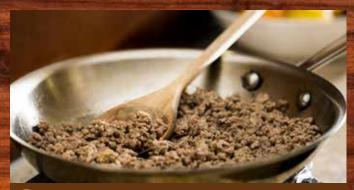

Heat a large nonstick skillet over MEDIUM heat until hot. Add Ground Beef and cook 8-10 minutes, breaking beef into small crumbles and stirring occasionally.

Place a mesh strainer or colander on a ½-quart (or larger) sturdy bowl. Place beef into strainer and allow fat to drain.