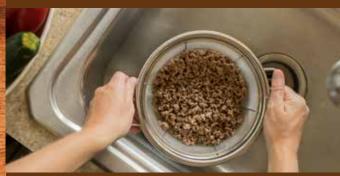

Heat a large nonstick skillet over MEDIUM heat until hot. Add Ground Beef and cook 8-10 minutes, breaking beef into small crumbles and stirring occasionally.

Place a mesh strainer or colander on a ½-quart (or larger) sturdy bowl. Place beef into strainer and allow fat to drain.