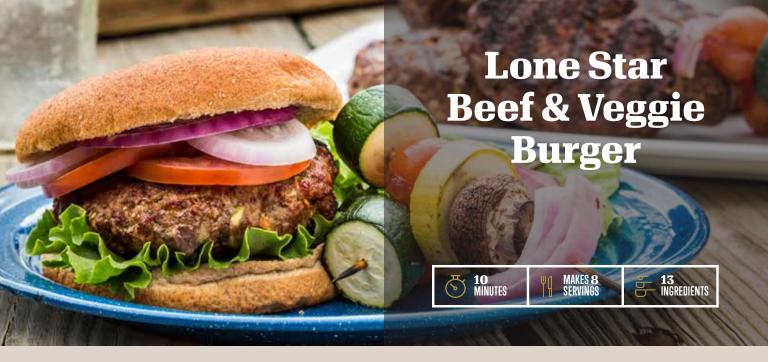

This recipe is an excellent source of Protein, Riboflavin, Niacin, Vitamin B6, Vitamin B12, Iron, Selenium. It is a good source of Dietary Fiber, Potassium, and Choline.

2 lbs. **Ground Beef,** (90% lean)

1 medium **zucchini**, grated

1 medium **carrot**, grated

6 cloves **garlic**, minced

½ cup **cilantro**, chopped

¼ cup **plain bread crumbs**  1 egg, beaten

2 Tbsp. **chili powder** 

2 tsp. **ground cumin** 

2 tsp. Kosher salt

1 tsp. **freshly ground pepper** 

cooking spray

8 whole-grain buns

but thoroughly. Shape Ground Beef into 8 %-inch thick patties. Make a small indention in the center of the burger with your thumb.

- Place burgers on oiled grates and grill for approximately 5 minutes on one side. Flip once, grilling on the other side for 5 minutes or until internal temperature reaches 160°F with a meat thermometer inserted into the thickest part of the burger.
- 4 Serve on buns, toast or hard rolls. Garnish as desired.

#### **Preparation**

- 1 Preheat gas or charcoal grill to 400°F.
- ② Combine Ground Beef and other ingredients in a large bowl, mixing lightly